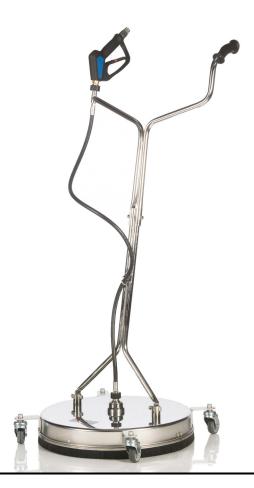

## HAMMERAEAD™ 21" FSC - STAINLESS STEEL

The Jetwave® 21" Hammerhead FSC - Stainless Steel flat surface cleaner will compliment your high pressure cleaner to clean larger flat surface areas in record time.